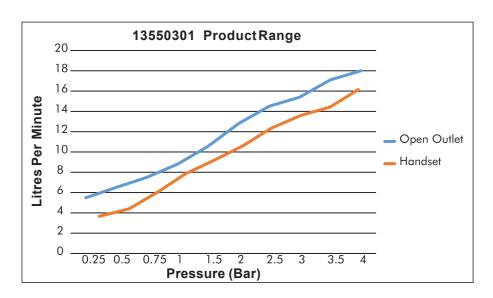

## Product Range

FRESSSHDeluxeDual Outlet Round Bar Shower with Adjustable Riser, Stainless Steel Soaker, Push Button Handset & Smooth Hose

13550301