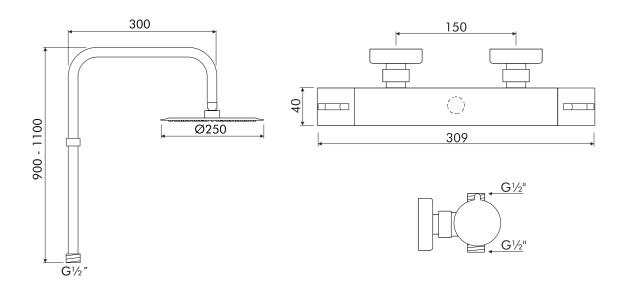

## Product Range

FRESSSHDeluxeDual Outlet Round Bar Shower with Adjustable Riser, Stainless Steel Soaker, Push Button Handset & Smooth Hose

13550301