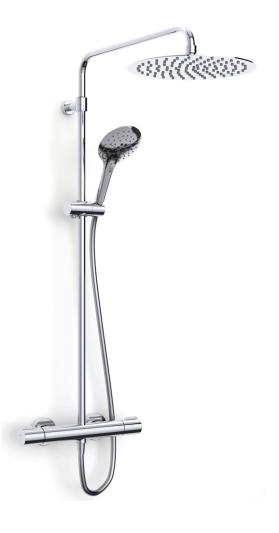

## Introduction

The FRESSSHthermostatic bar shower, featuring anti-scald technology. Combined with a modern shower riser, large stainless steel soaker & multi-function handset, providing essential safety and style to any bathroom

- Anti-scald thermostatic technology with fail safe protection
- Large bore anti-twist smooth hose
- Temperature stability ± 2°C
- Fast fix brackets as standard
- WRAS& TMV2 approved (valve only)
- Pushbutton handset with aerating spa jet and spray
- Fully adjustable riser with large stainless steel soaker and push button handset with aerating spa function
- Safe touch valve body with stylish, ergonomic metal handles

## Product Range

FRESSSHDeluxeDual Outlet Round Bar Shower with Adjustable Riser, Stainless Steel Soaker, Push Button Handset & Smooth Hose

13550301